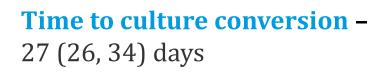

# **Deliverables**

🕂 MDR/RR 🕂 Pre-XDR

| Culture conversion period | <b>RR/MDR TB</b> | pre-XDR TB  | Total       |
|---------------------------|------------------|-------------|-------------|
| 1                         | 249 (83.3%)      | 235 (76.8%) | 484 (80.0%) |
| 2                         | 44 (14.7%)       | 55 (18.0%)  | 99 (16.4%)  |
| 3                         | 6 (2.0%)         | 13 (4.3%)   | 19 (3.1%)   |
| 4                         | 0 (0%)           | 3 (1.0%)    | 3 (0.5%)    |