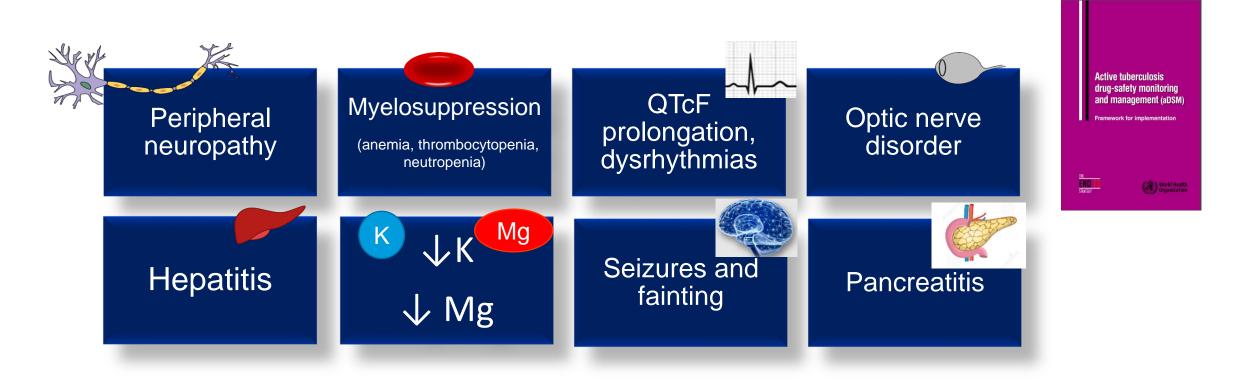

# Safety profile of BPaLM/C, n=720 Serious adverse events (SAE)

Cl. difficile infection

- Impaired liver function
- Myelosuppression
- Acute kidney injury
- Elevated amylase level
- QTcF prolongation or ventricular premature beats
   Acute heart failure
- Toxic-allegric reaction
- Progression of cancer
- Other