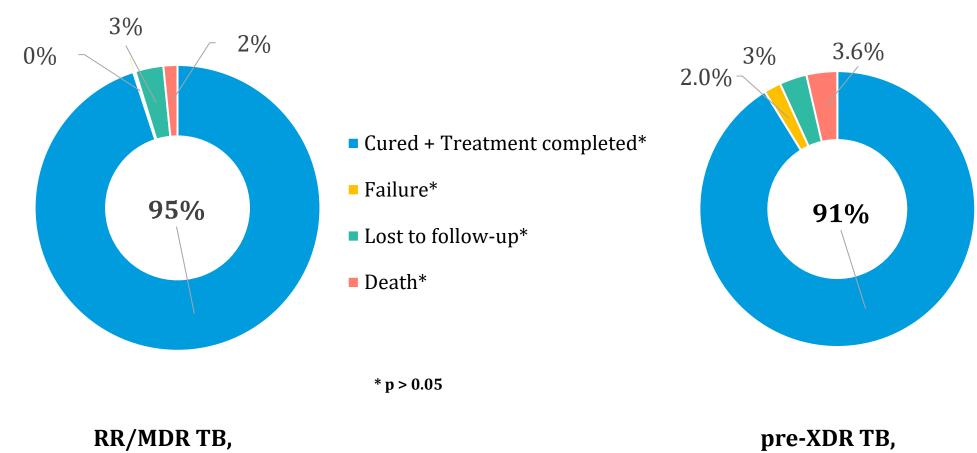

# **Results**

**n=378** 

#### **Treatment success - 93.1%**

pre-XDR TB, **n=334** 

# **Conclusions**

• Success of treatment and follow-up

RR/MDR TB – 95.0% and 90.0% pre-XDR TB – 91.2% and 84.0%, respectively

- Good safety profile
  - Low incidence of serious adverse events during treatment 11.4%
- Monitoring and management of adverse events is an important component of Good Clinical Practice