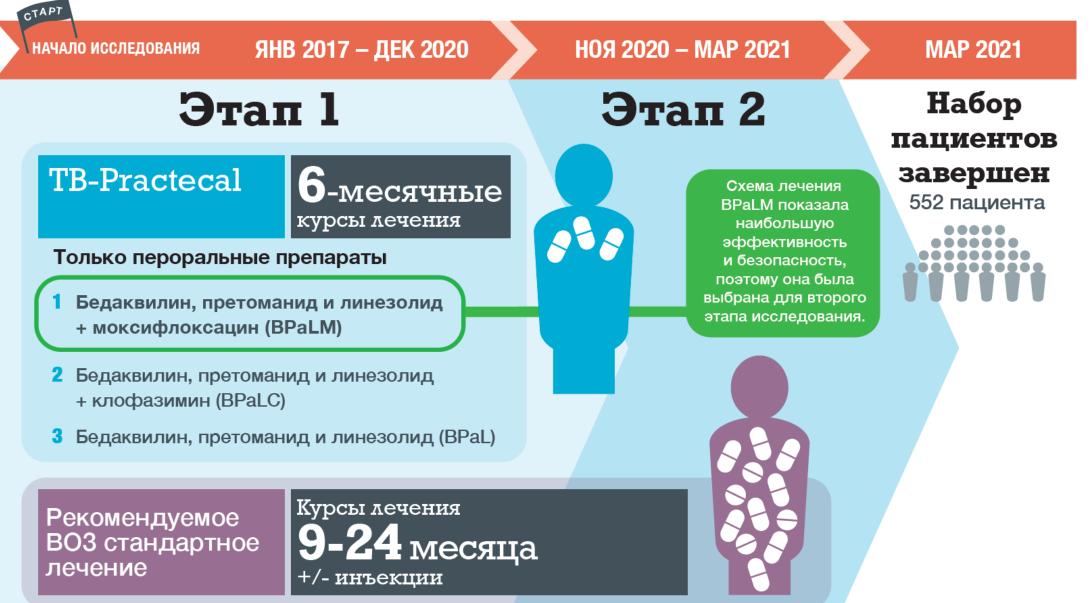

# **SMARRTT Operational Study**

## **Prospective study:**

- BPaLM: 24 weeks, Bdq-Pa-Lzd 600->300-Mfx BPaLC: 24 weeks, Bdq -Pa-Lzd 600->300-Cfz\*
- •
- \* Mfx resistance, Mfx intolerance

## **Ethics**

The study has been approved

- by the Ethics Committee (EC) of MSF
- Independent EC of Belarus

**02/16/2022** - inclusion of the first patient

Included into the study (n=720) **RR/MDR TB (n=381)** pre-XDR TB (n=339)

Excluded (n=8)

- Resistance to Pa (n=3)
- Resistance to Lzd (n=2)
- Refusal to participate (n=3)

completed the treatment – **712 patients** (period of treatment – 16 Feb 2022 – 31 July 2024)