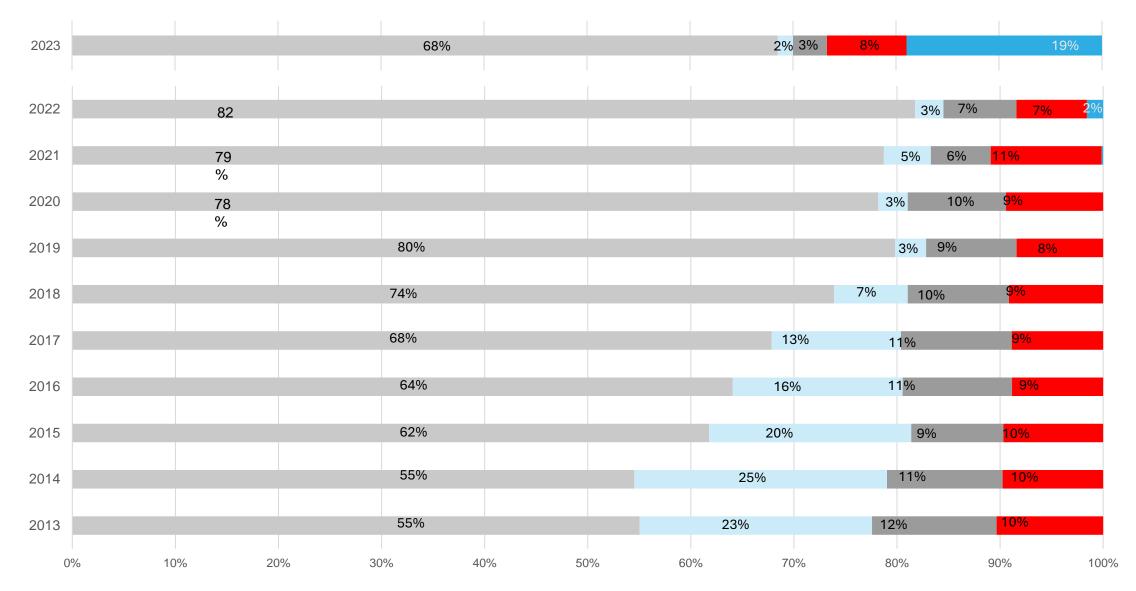

Toxic-allegric reaction
- Progression of cancer
- Other



pre-XDR TB, 56 SAEs in 36 patients

RR/MDR TB, 63 SAEs in 46 patients

Serious adverse events were detected in 82 (11.4%) patients.

# Safety profile of BPaLM/C, n=720

## **Outcomes of serious adverse events**

| Resolved                   | 81 (68%) |
|----------------------------|----------|
| Resolved with consequences | 6 (5%)   |
| Waiting resolution         | 5 (4%)   |
| Not resolved               | 1 (1%)   |
| Died                       | 15 (13%) |
| Unknown                    | 11 (9%)  |

#### **Actions for management of serious adverse events**

Interruption of treatment – 59 (49.6%) Lzd dose reduction – 8 (6.7%) Withdrawal of 1 drug – 15 (12,6%) Withdrawal of treatment – 3 (2.5%)

## **Results of RR TB treatment**



■Успех ■Неудача ■ПДПН ■Смерть ■Не оценен

## Follow-up, n=449

**Follow-up period RR/MDR TB** – 9 patients died, 1 recurrent case with unknown status

**pre-XDR TB** – 10 patients died, 3 recurrent case with unknown status

Success of follow-up

RR/MDR TB – 90.0%

pre-XDR TB – 84.0%

### **Follow-up period** Cause of death:

| CHD/acute heart failure        | 6 (32%) |
|--------------------------------|---------|
| Oncological disease            | 3 (16%) |
| Acute cerebrovascular accident | 3 (16%) |
| Atrial fibrillation            | 1 (5%)  |
| Alcohol                        | 1 (5%)  |
| Covid-19                       | 1 (5%)  |
| HIV infection                  | 1 (5%)  |
| Failed to identify             | 3 (16%) |

# **Conclusions**

• Success of treatment and follow-up

RR/MDR T