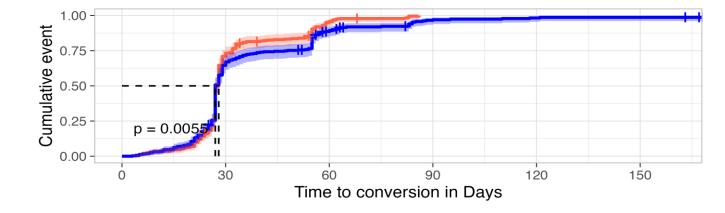

# **Deliverables**

🕂 MDR/RR 🕂 Pre-XDR

| Culture conversion period | <b>RR/MDR TB</b> | pre-XDR TB  | Total       |
|---------------------------|------------------|-------------|-------------|
| 1                         | 249 (83.3%)      | 235 (76.8%) | 484 (80.0%) |
| 2                         | 44 (14.7%)       | 55 (18.0%)  | 99 (16.4%)  |
| 3                         | 6 (2.0%)         | 13 (4.3%)   | 19 (3.1%)   |
| 4                         | 0 (0%)           | 3 (1.0%)    | 3 (0.5%)    |