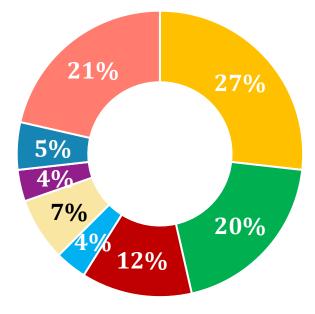

## **Outcomes of serious adverse events**

| Resolved                   | 81 (68%) |
|----------------------------|----------|
| Resolved with consequences | 6 (5%)   |
| Waiting resolution         | 5 (4%)   |
| Not resolved               | 1 (1%)   |
| Died                       | 15 (13%) |
| Unknown                    | 11 (9%)  |