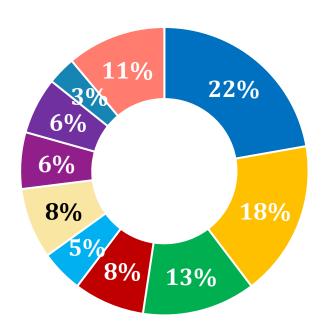

# Safety profile of BPaLM/C, n=720 Serious adverse events (SAE)

Cl. difficile infection

- Impaired liver function
- Myelosuppression
- Acute kidney injury
- Elevated amylase level
- QTcF prolongation or ventricular premature beats
   Acute heart failure
- Toxic-allegric reaction
- Progression of cancer
- Other

pre-XDR TB, 56 SAEs in 36 patients

RR/MDR TB, 63 SAEs in 46 patients

Serious adverse events were detected in 82 (11.4%) patients.

# Safety profile of BPaLM/C, n=720